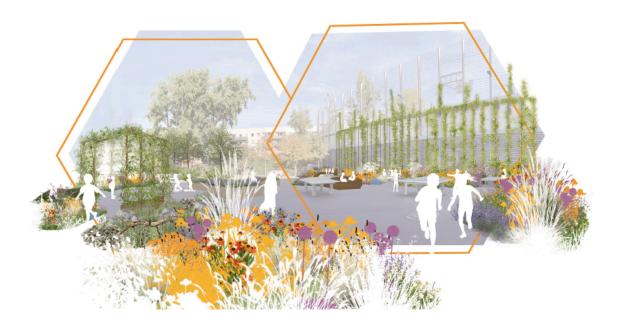

# Campus Greening Project

We are raising funds for our Campus Greening Project! The concept was developed collaboratively between DIS students, who provided ideas for improvement of the schoolyard, and a student at the Technical University Dresden.

#### The project aims to:

- reduce campus heat retention as a climate mitigation strategy
- provide opportunities for sustainability education and active learning
- increase campus biodiversity
- increase access to green spaces and areas for relaxation.

The project will include removing areas of asphalt to plant directly in our schoolyard, facade greening, and raised planters for student participation and service learning. This will be done in phases. We are hoping to start the first phase of the project over the summer break (July/August 2024)